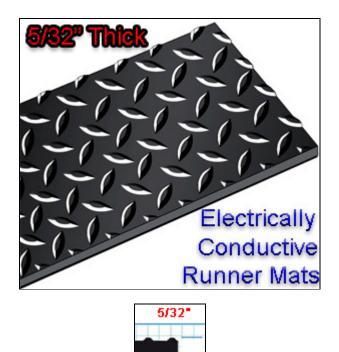

## **Diamond Plate Conductive Runner Mats**

- The sturdy, diamond deck plate surface provides superior traction and premium electrical discharge protection.
- Available 5/32" thick.
- For maximum effectiveness, mat must be grounded and keep the surface clean.
- Resistivity: RTG: 30,000,000 1,000,000 Ohms
- NOTE: Although labeled "Custom Configuration," all prices are based on "Standard Size Configurations."